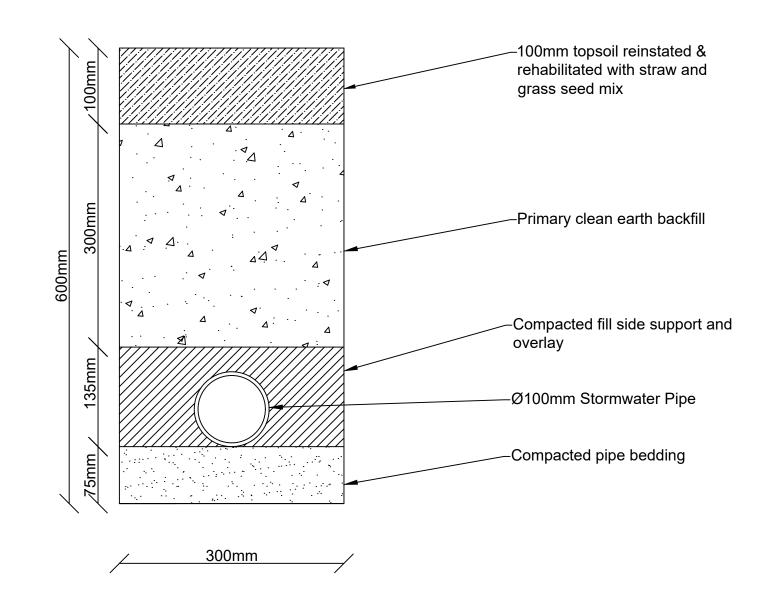

STORMWATER TRENCH FROM FRIDAY FLAT SNOWMAKING UNIT INTO EXISTING STORMWATER SYSTEM AS MARKED ON SITE PLAN

Note: Services Separation Distances, trench depth & width, gradients as per AS 3500 - Plumbing and Drainage

THREDBO ALPINE RESORT

| STORMWATER TRENCH    |
|----------------------|
| FROM FRIDAY FLAT     |
| SNOWMAKING UNIT INTO |
| EXISTING STORMWATER  |
| SYSTEM               |

| - 1 | •               | Stormwater Trench |  |  |  |
|-----|-----------------|-------------------|--|--|--|
|     | Project Number: | 24015MO           |  |  |  |
|     | Scale:          | 1:5 @ A3          |  |  |  |
|     | Drawn By:       | Jack Barr         |  |  |  |